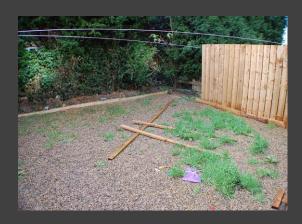

#### **Entrance Lobby:**

Cloaks area and stairs to the first floor.

### **First Floor Landing:**

Leading to the lounge, bathroom and bedroom. Built in storage.

# Lounge: 13' 10" x 10' 10" (4.22m x 3.3m)

Wood laminate flooring with an open archway to the dining room.

# Kitchen: 8' 10" x 7' 6" (2.69m x 2.29m)

Range of black high gloss effect units with worktops. Sink and drainer. Built in oven and hob with extractor hood. plumbed for a washing machine. Cupboard housing boiler.

Bedroom: 10' 9" x 9' 4" (3.28m x 2.84m)

Large double.

Bathroom/Wc:

White contemporary suite including a low level wc, wash hand basin and panelled bath with a fitted shower and screen. Ceramic tiled flooring and a upvc panelled ceiling.

### Exterior:

Fence enclosed rear garden and parking.

:

:

: