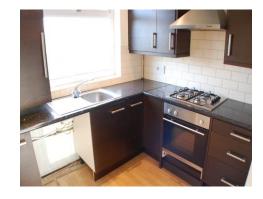

# Kitchen: 8' 10" x 7' 6" (2.69m x 2.29m)

Range of black high gloss effect units with worktops. Sink and drainer. Built in oven and hob with extractor hood. plumbed for a washing machine. Cupboard housing boiler.