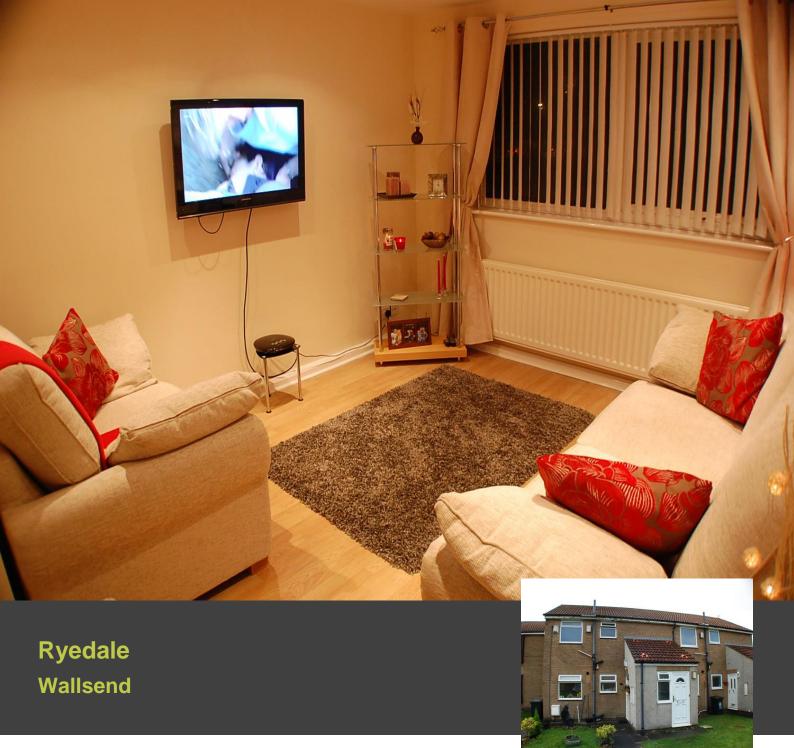

# 29 Ryedale, Wallsend, NE28 8TT

\*\*\* UNFURNISHED & AVAILABLE END OF SEPTEMBER \*\*\* A LARGE 1 BED FIRST FLOOR SEMI DETACHED FLAT WITH A MODERN INTERIOR AND GARDEN TO THE REAR. An excellent first purchase, superbly situated on this highly desirable residential area. Briefly comprising - Entrance lobby with cloaks area, first floor landing with storage, spacious lounge, modern kitchen, contemporary style bathroom suite with a fitted shower and screen. gas central heating and upvc double glazing. Externally the property has the added feature of a private garden and off street parking. - CALL TODAY TO VIEW, WE ARE OPEN 7 DAYS A WEEK 0191 2626514..

# Lounge: 13' 10" x 10' 10" (4.22m x 3.3m)

Wood laminate flooring with an open archway to the dining room.