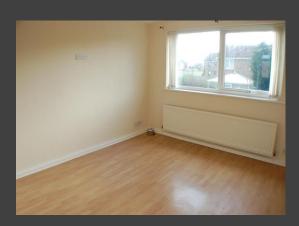

Bedroom: 10' 9" x 9' 4" (3.28m x 2.84m)

Large double.

Bathroom/Wc:

White contemporary suite including a low level wc, wash hand basin and panelled bath with a fitted shower and screen. Ceramic tiled flooring and a upvc panelled ceiling.