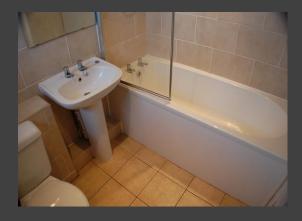

Bedroom: 10' 9" x 9' 4" (3.28m x 2.84m)

Large double.

Bathroom/Wc:

White contemporary suite including a low level wc, wash hand basin and panelled bath with a fitted shower and screen. Ceramic tiled flooring and a upvc panelled ceiling.