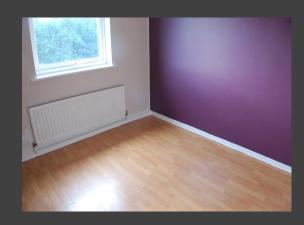

# Lounge: 13' 10" x 10' 10" (4.22m x 3.3m)

Wood laminate flooring with an open archway to the dining room.